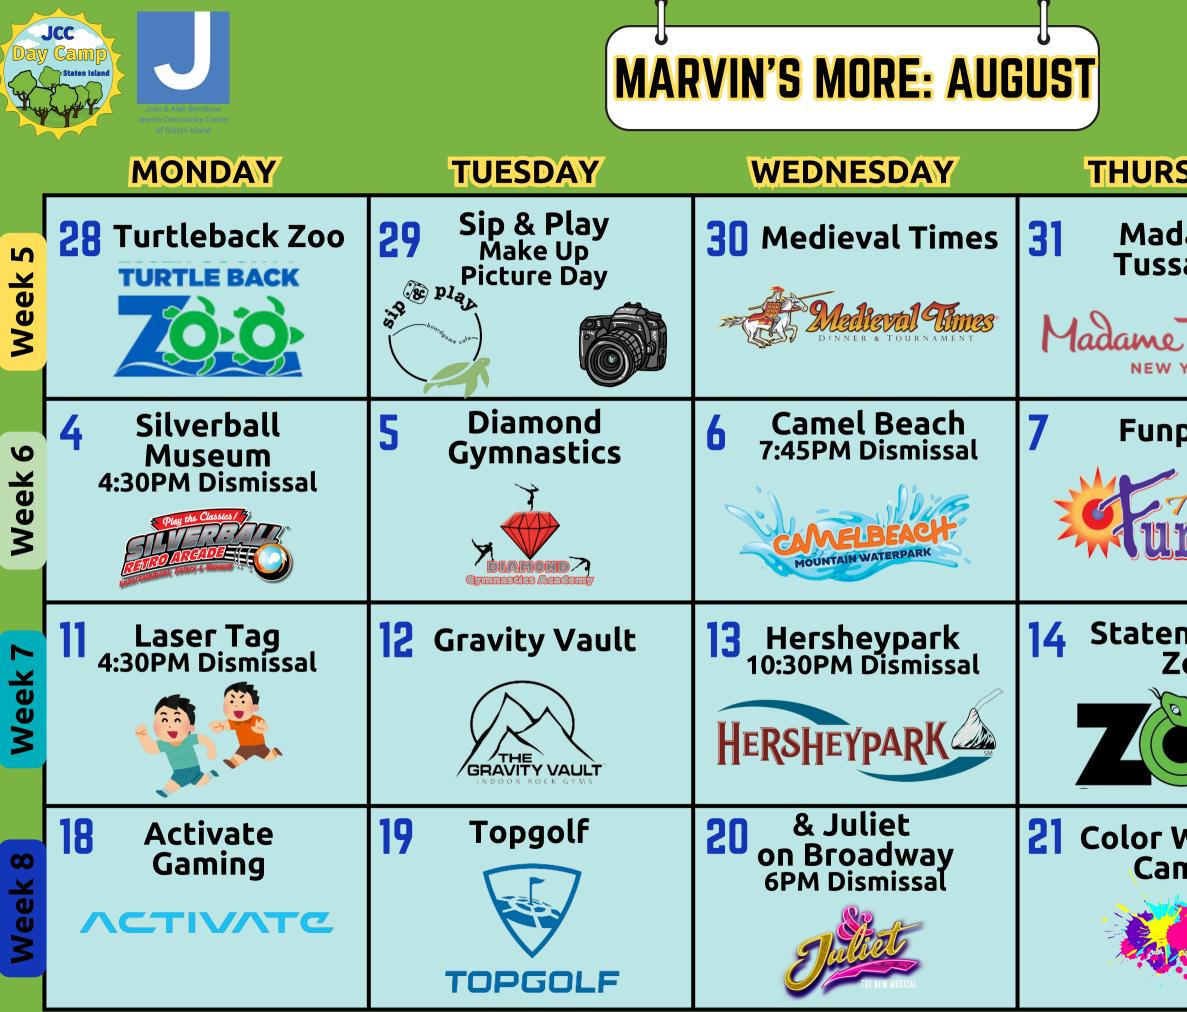

|        | MONDAY                                        | TUESDAY                      | WEDNESDAY                                | THURS              |
|--------|-----------------------------------------------|------------------------------|------------------------------------------|--------------------|
| < 2    | 7 DJ Got me Fit                               | 8 Palisades Climb            | 9 Six Flags<br>8PM Dismissal             | 10 Pizzeria        |
| Week 2 |                                               | ADVENTURE                    | Six Flags                                | CHICAGO BA         |
| ( M    | 14 Chocolate<br>Works                         | 15 Coney Island<br>Aquarium  | 16 Nickelodeon<br>Universe               | 17 Bea<br>Speed    |
| Week 3 | Checklate<br>Werks                            | Aquarium                     | 6PM Dismissal<br>nickelodeon<br>UNIVERSE |                    |
| < 4    | 21 Adventure<br>Park Zipline<br>5PM Dismissal | 22 Liberty Science<br>Center | 23 Dorney Park &<br>Wildwater            | 24 Madiso<br>Garde |
| Week 4 | Adventure Park                                |                              | Kingdom<br>8PM Dismissal<br>Dorney Park  | MADISON SOIL       |
|        | AT LONG ISLAND                                |                              | <b>WildwaterKingdom</b>                  | THE WORLD'S MOST   |